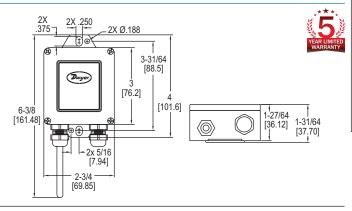

## **SPECIFICATIONS**

Accuracy: Thermistor temperature sensor: ±0.22°C @ 25°C (±0.4°F @ 77°F); RTD temperature sensor: DIN class B: ±0.3°C @ 0°C (±0.54°F @ 32°F).

Operating Temperature: -40 to 250°F. Probe Diameter: 0.235" (5.97 mm).

Probe Length: 3.5".

Probe Material: 304 SS

Mounting: Suspension or surface. Enclosure Rating: NEMA 4X (IP66).

Weight: 3 oz (85 g).

Agency Approvals: Meets the technical requirements of EU Directive 2011/65/EU