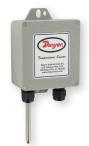

# **OUTSIDE AIR TEMPERATURE SENSOR**

NEMA 4X, Removable Terminal Block

The Series O-4 Outside Air Temperature Sensor is great for monitoring ambient air temperatures in outdoor applications. The temperature sensors are mounted in a NEMA 4X enclosure with integral mounting tabs.

#### FEATURES/BENEFITS

- · NEMA 4X weatherproof housing
- · Surface or suspension mount

## **SPECIFICATIONS**

Accuracy: Thermistor temperature sensor: ±0.22°C @ 25°C (±0.4°F @ 77°F); RTD temperature sensor: DIN class B: ±0.3°C @ 0°C (±0.54°F @ 32°F).

Operating Temperature: -40 to 250°F. Probe Diameter: 0.235" (5.97 mm).

Probe Length: 3.5".

Probe Material: 304 SS

Mounting: Suspension or surface. Enclosure Rating: NEMA 4X (IP66).

Weight: 3 oz (85 g).

Agency Approvals: Meets the technical requirements of EU Directive 2011/65/EU